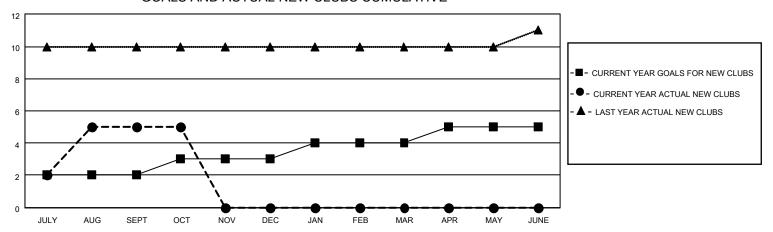

## MONTHLY MEMBERSHIP PROGRESS REPORT

LOCATION INDIA District 321B1 Results as of: 10/31/2022

| Clubs RESULTS FOR 2022-2023 |   |   |   | Members RESULTS FOR 2022-2023 |    |     |    |
|-----------------------------|---|---|---|-------------------------------|----|-----|----|
|                             |   |   |   |                               |    |     |    |
| JULY/AUG/SEPT               | 2 | 5 | 0 | JULY/AUG/SEPT                 | 10 | 204 | 46 |
| OCT/NOV/DEC                 | 1 | 0 | 0 | OCT/NOV/DEC                   | 10 | 14  | 2  |
| JAN/FEB/MAR                 | 1 | 0 | 0 | JAN/FEB/MAR                   | 10 | 0   | 0  |
| APR/MAY/JUNE                | 1 | 0 | 0 | APR/MAY/JUNE                  | 10 | 0   | 0  |

## GOALS AND ACTUAL NEW CLUBS CUMULATIVE



## GOALS AND ACTUAL MEMBERS CUMULATIVE



| DROPPED CLUBS: 0 |    | 32 CLUBS OF 100 ADDED 1 OR<br>MORE NEW MEMBERS | GENDER DISTRIBUTION                   |                                  |  |
|------------------|----|------------------------------------------------|---------------------------------------|----------------------------------|--|
|                  |    | NOTE NEW WEINBERG                              | MALE<br>FEMALE                        | 1,593 (55.91%)<br>1,248 (43.80%) |  |
| DROPPED MEMBERS  |    |                                                | NON BINARY PREFER NOT TO ANSWER       | 0 (0.00%)                        |  |
| DECEASED         | 0  |                                                | PREFER NOT TO ANSWER                  | 0 (0.2070)