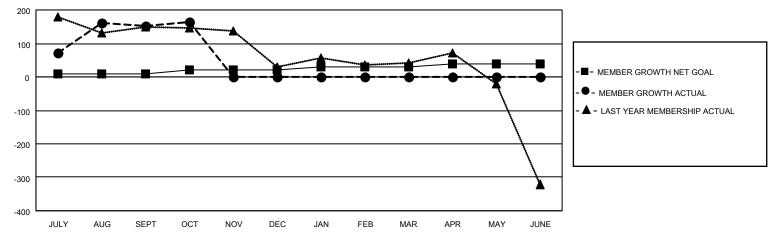

## GOALS AND ACTUAL MEMBERS CUMULATIVE

| DROPPED CLUBS: 0 |    | 32 CLUBS OF 100 ADDED 1 OR<br>MORE NEW MEMBERS | GENDER DISTRIBUTION                   |                                  |  |
|------------------|----|------------------------------------------------|---------------------------------------|----------------------------------|--|
|                  |    | NOTE NEW WEINBERG                              | MALE<br>FEMALE                        | 1,593 (55.91%)<br>1,248 (43.80%) |  |
| DROPPED MEMBERS  |    |                                                | NON BINARY PREFER NOT TO ANSWER       | 0 (0.00%)                        |  |
| DECEASED         | 0  |                                                | PREFER NOT TO ANSWER                  | 0 (0.2070)                       |  |
| CLUB CANCELLED   | 0  | CLICK HERE FOR CUMULATIVE                      | TOTAL FAMILY UNIT MEMBERS             | 3 2,032                          |  |
| OTHER            | 48 | MEMBERSHIP DATA                                |                                       |                                  |  |
| TOTAL            | 48 |                                                | FAMILY MEMBERS PAYING HALF DUES 1,184 |                                  |  |
|                  |    |                                                |                                       |                                  |  |